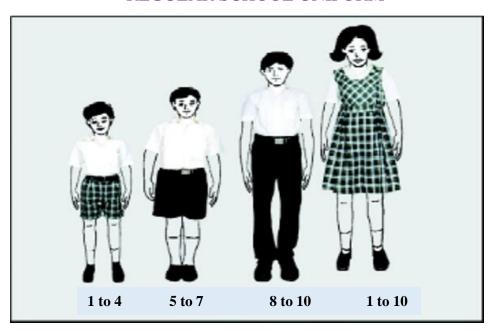

of the notice period by the parent/guardian of the child to the Principal. Application for a leaving certificate, should be made by the parent/guardian on the prescribed form provided in the school calendar. Signatures of both the parents, is mandatory on the application form.
- 7. In case of request for a duplicate of the school leaving certificate, the parent/guardian, will have to produce an affidavit stating therein what has happened to the original certificate and why a duplicate School Leaving Certificate is needed.
- 8. In case of adopted children, a certified copy of adoption document is to be submitted at the time of admission.
- 9. In all matters regarding admission, Principal's decision shall be final and binding on parents.

# **SCHOOL UNIFORM**

## **REGULAR SCHOOL UNIFORM**



## FOR GIRLS: Grade 1-10

Blouse : Cream yellow short sleeved terrycot blouse with shirt collar.

Pinafore : Green Scottish Checks (Poly/Viscose) with U neck, box pleats in

front and behind and both sides elastic on waist and pocket on the right

side. The hem of the skirt must be 2 inches above the knee cap.

Socks : Plain White (calf length)

Shoes : Black with buckles. (All season)

: Black with Velcro (For primary section only)

Hair : If the girls' hair reach shoulders they must make 2 plaits. Only ribbons,

hairpins or elastic hair bands (black colour) are allowed. No fancy

hairpins, clips or hairbands will be allowed.

### **GIRLS:**

| Dress    | Fabric       | Code       | Company    | Colour         |
|----------|--------------|------------|------------|----------------|
|