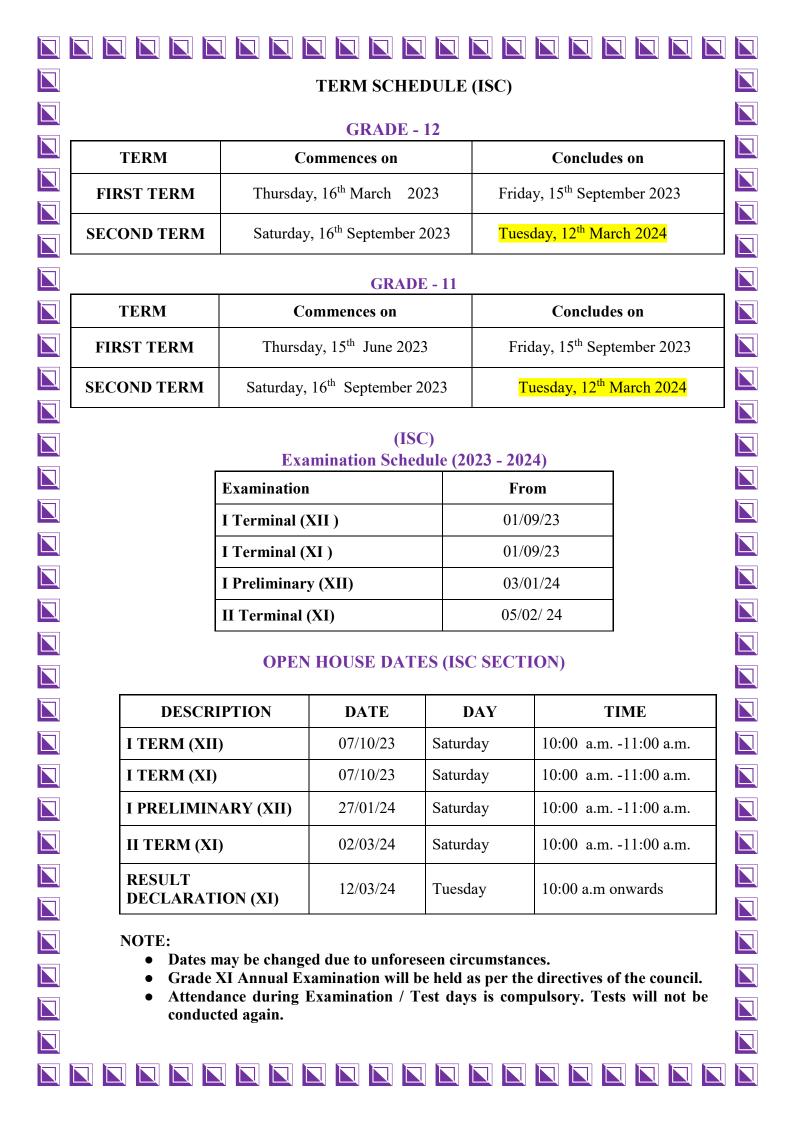

| # Environmental Science          |           |
| # These subjects will be o                  | offered if there   | is a minim                  | um of 10 students.               |           |
|                                             |                    | <b>_</b>                    |                                  |           |
|                                             |                    |                             |                                  |           |
|                                             |                    |                             |                                  |           |
|                                             |                    |                             |                                  |           |











#### NOTE:

- Dates may be changed due to unforeseen circumstances.
- Art Paper I and Paper II Examination dates will be intimated later.







| CONDENSAVIOURS'                                        |  |
|--------------------------------------------------------|--|
|                                                        |  |
| PLEDGE                                                 |  |
|                                                        |  |
| Infinity in me ▮ ▮ ► ► ► ► ► • • • • • • • • • • • • • |  |
| INNOVATE the seed I SOW                                |  |
|                                                        |  |
|                                                        |  |
| with love & time,                                      |  |
| the light will shine,